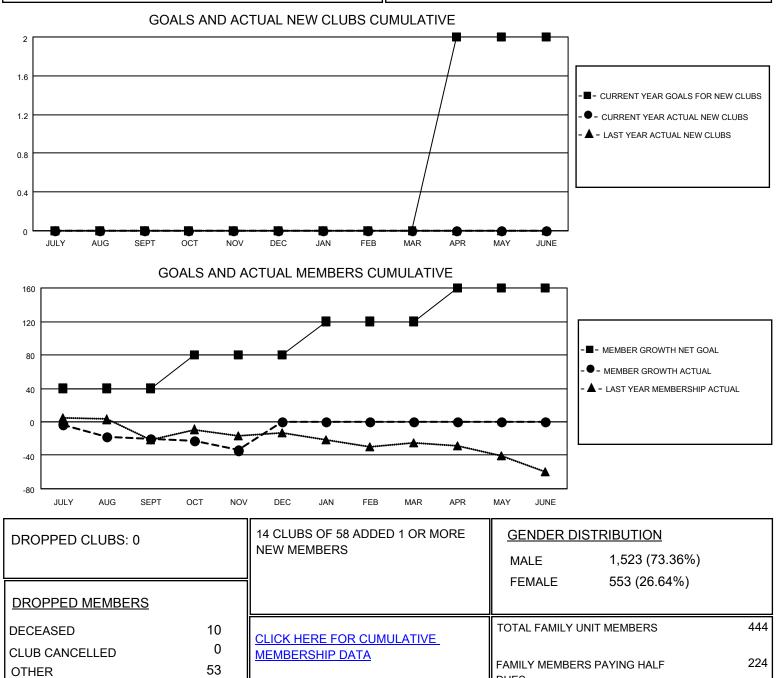

## LOCATION WISCONSIN

District 27 D1

Results as of: 11/30/2020

| Clubs                 |               |           |               | Members               |                         |                         |                                                    |
|-----------------------|---------------|-----------|---------------|-----------------------|-------------------------|-------------------------|----------------------------------------------------|
| RESULTS FOR 2020-2021 |               |           |               | RESULTS FOR 2020-2021 |                         |                         |                                                    |
| QUARTER               | NEW CLUB GOAL | NEW CLUBS | DROPPED CLUBS | QUARTER ME            | MBER GROWTH NET<br>GOAL | MEMBER GROWTH<br>ACTUAL | DROPPED<br>MEMBERS ACTUAL<br>(including transfers) |
| JULY/AUG/SEPT         | 0             | 0         | 0             | JULY/AUG/SEPT         | 40                      | 17                      | 35                                                 |
| OCT/NOV/DEC           | 0             | 0         | 0             | OCT/NOV/DEC           | 40                      | 16                      | 28                                                 |
| JAN/FEB/MAR           | 0             | 0         | 0             | JAN/FEB/MAR           | 40                      | 0                       | 0                                                  |
| APR/MAY/JUNE          | 2             | 0         | 0             | APR/MAY/JUNE          | 40                      | 0                       | 0                                                  |